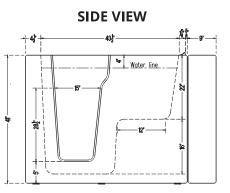

#### **ProStep Model P28**

| Tub Dimensions                   | 28″ W x 51″ L x 41″ H                                    |
|----------------------------------|----------------------------------------------------------|
| Top Diagonal                     | 58¼″                                                     |
| Tub Weight                       | 150 lbs.                                                 |
| Crated Dimensions                | 30″ W x 53″ L x 50″ H                                    |
| Water Capacity                   | 120 lb. / 61 Gallons                                     |
| (with user inside approximately) | 200 lb. / 56 Gallons                                     |
|                                  | 220 lb. / 54 Gallons                                     |
| Seat Dimensions                  | H: 17" x W: 19½"                                         |
| Door Width                       | 20″ (At Top)                                             |
| Door Swing                       | Inward-Swinging                                          |
| Seat Dimensions Door Width       | 220 lb. / 54 Gallons<br>H: 17" x W: 19½"<br>20" (At Top) |

#### **ProStep Model P29**

| Tub Dimensions                                     | 29½" W x 51½" L x38¾"H                                               |
|----------------------------------------------------|----------------------------------------------------------------------|
| Top Diagonal                                       | 59½"                                                                 |
| Tub Weight                                         | 205 lbs.                                                             |
| Crated Dimensions                                  | 31½" W x 53½" L x 49" H                                              |
| Water Capacity<br>(with user inside approximately) | 120 lb. / 58 Gallons<br>200 lb. / 53 Gallons<br>250 lb. / 50 Gallons |
| Seat Dimensions                                    | H: 17″xW: 20″                                                        |
| Door Width                                         | 20" (At Top)                                                         |
| Door Swing                                         | Inward-Swinging                                                      |
|                                                    |                                                                      |